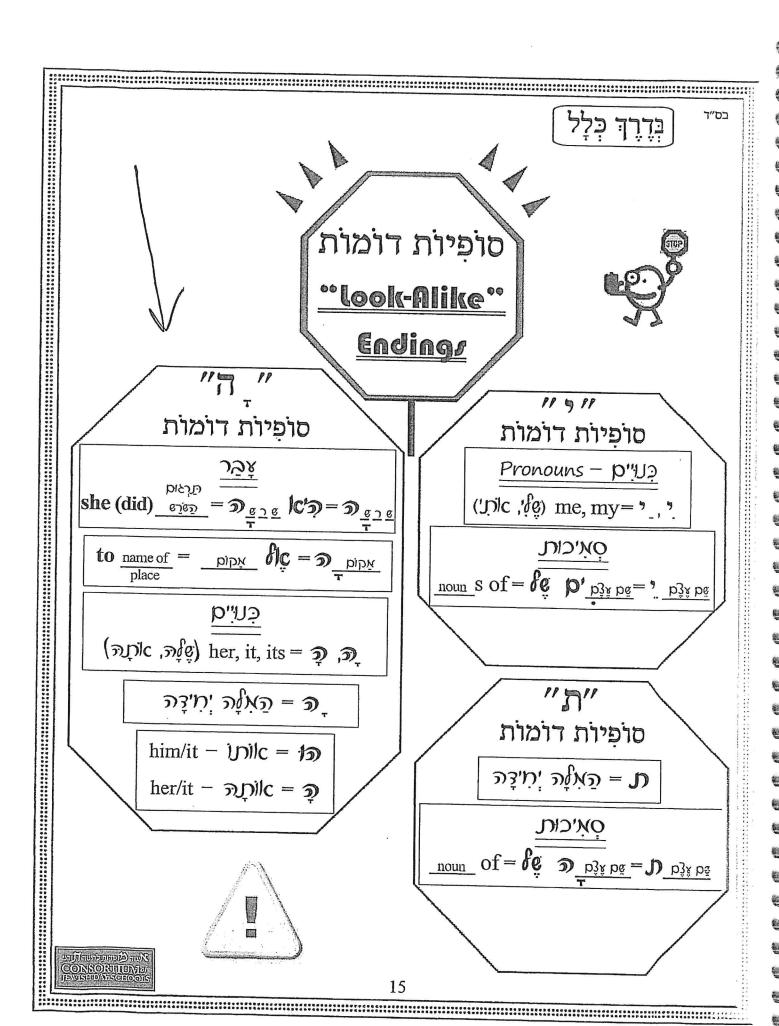

# ∼ סוֹפּלוֹת ~ רבוריים – Pronouns הבנריים

| me, my           | = * or * .   |
|------------------|--------------|
| you, your        | = 7          |
| you, your        | = ;          |
| him/his, it/its  | = 1 or 1     |
| her, it/its      | = <b>3</b> ) |
| us, our          | = 1          |
| you, your p'à2   |              |
| you, your        |              |
| them, their p'a? | =*p_ \bə     |
| them, their      | =*   , /  3  |

\*(| \_ / p is sometimes used.)

သင့်ခ်စုံထဲ သျင် bရှိန်သ

Check the correct box Translate the endings

| toico | 40.4 |                    |       | . Translate the en | din450         |
|-------|------|--------------------|-------|--------------------|----------------|
| רפות  | b,ÿJ | <b>ચર્ક,</b> પ્રં, | 3,15, | प्राची हैंगाई      | \              |
|       |      |                    |       |                    | .p (1          |
|       |      |                    |       |                    | <b>U</b> (2    |
|       |      |                    |       |                    | , , (3         |
|       |      |                    |       |                    | pခွ/p          |
|       |      |                    |       |                    | DQ (5          |
|       |      |                    |       |                    | 6) ۴ (و        |
|       |      |                    |       |                    | 7) م           |
|       |      |                    |       |                    | 8) Ç           |
|       |      |                    |       |                    | <b>j</b> ,J (9 |
|       |      |                    |       |                    | <b>9</b> , (10 |

#### סוֹפִיוֹת ~ עְבַר

Whenever these endings are at the end of a ege, the following is the meaning:

$$he(did) = \underbrace{e, \gamma, e}_{\text{otion picy}} = \underbrace{e, \gamma, e}_{\text{otion}} | cis = \underbrace{\text{orion pic}}_{\text{otion}} \underbrace{\text{$$

she (did) 
$$e_{ij}$$
  $e_{ij}$   $e_{ij}$ 

#### דוּגְמָאוֹת:

3,5,6 - 3,5,5,5 gpか - 3,5,5,5 :メラジ

בהים/בהות - ירק

ٷڵڮؙۅ

שלאול

) JŅļ¢

වර්ද්

( in the interval in the inter