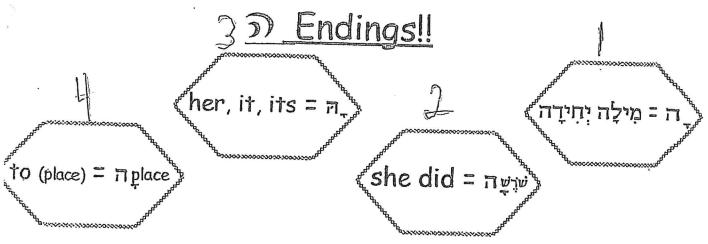

# ∼ סוֹפּלוֹת ~ רבוריים – Pronouns הבנריים

| me, my           | = * or * .   |
|------------------|--------------|
| you, your        | = 7          |
| you, your        | = ;          |
| him/his, it/its  | = 1 or 1     |
| her, it/its      | = <b>3</b> ) |
| us, our          | = 1          |
| you, your p'à2   |              |
| you, your        |              |
| them, their p'a? | =*p_ \bə     |
| them, their      | =*   , /  3  |

\*(| \_ / p is sometimes used.)

သင့်ခ်စုံထဲ သျင် bရှိန်သ

Check the correct box Translate the endings

| toico | 40.4 |                    |       | . Translate the en | din450         |
|-------|------|--------------------|-------|--------------------|----------------|
| רפות  | b,ÿJ | <b>ચર્ક,</b> પ્રં, | 3,15, | प्राची हैंगाई      | \              |
|       |      |                    |       |                    | .p (1          |
|       |      |                    |       |                    | <b>U</b> (2    |
|       |      |                    |       |                    | , , (3         |
|       |      |                    |       |                    | pခွ/p          |
|       |      |                    |       |                    | DQ (5          |
|       |      |                    |       |                    | 6) ۴ (و        |
|       |      |                    |       |                    | 7) م           |
|       |      |                    |       |                    | 8) Ç           |
|       |      |                    |       |                    | <b>j</b> ,J (9 |
|       |      |                    |       |                    | <b>9</b> , (10 |

#### סוֹפִיוֹת ~ עְבַר

Whenever these endings are at the end of a ege, the following is the meaning:

$$he(did) = \underbrace{e, \gamma, e}_{\text{otion picy}} = \underbrace{e, \gamma, e}_{\text{otion}} | cis = \underbrace{\text{orion pic}}_{\text{otion}} \underbrace{\text{$$

she (did) 
$$e_{ij}$$
  $e_{ij}$   $e_{ij}$ 