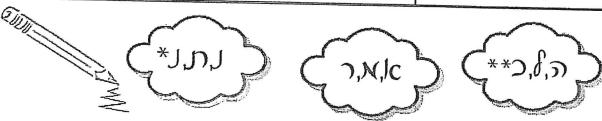

# ∼ סוֹפּלוֹת ~ רבוריים – Pronouns הבנריים

| me, my           | = * or * .   |
|------------------|--------------|
| you, your        | = 7          |
| you, your        | = ;          |
| him/his, it/its  | = 1 or 1     |
| her, it/its      | = <b>3</b> ) |
| us, our          | = 1          |
| you, your p'à2   |              |
| you, your        |              |
| them, their p'a? | =*p_ \bə     |
| them, their      | =*   , /  3  |

\*(| \_ / p is sometimes used.)

သင့်ခ်စုံထဲ သျင် bရှိန်သ

Check the correct box Translate the endings

| toico | 40.4 |                    |       | . Translate the en | din450         |
|-------|------|--------------------|-------|--------------------|----------------|
| רפות  | b,ÿJ | <b>ચર્ક,</b> પ્રં, | 3,15, | प्राची हैंगाई      | \              |
|       |      |                    |       |                    | .p (1          |
|       |      |                    |       |                    | <b>U</b> (2    |
|       |      |                    |       |                    | , , (3         |
|       |      |                    |       |                    | pခွ/p          |
|       |      |                    |       |                    | DQ (5          |
|       |      |                    |       |                    | 6) ۴ (و        |
|       |      |                    |       |                    | 7) م           |
|       |      |                    |       |                    | 8) Ç           |
|       |      |                    |       |                    | <b>j</b> ,J (9 |
|       |      |                    |       |                    | <b>9</b> , (10 |