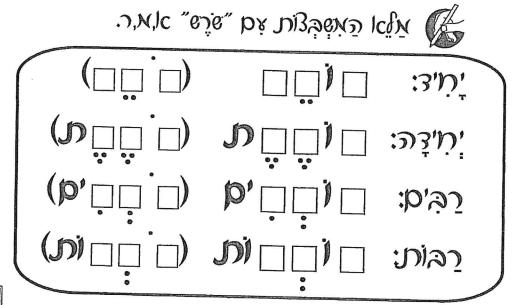

# ∼ סוֹפּלוֹת ~ רבוריים – Pronouns הבנריים

| me, my           | = * or * .   |
|------------------|--------------|
| you, your        | = 7          |
| you, your        | = ;          |
| him/his, it/its  | = 1 or 1     |
| her, it/its      | = <b>3</b> ) |
| us, our          | = 1          |
| you, your p'à2   |              |
| you, your        |              |
| them, their p'a? | =*p_ \bə     |
| them, their      | =*   , /  3  |

\*(| \_ / p is sometimes used.)

သင့်ခ်စုံထဲ သျင် bရှိန်သ

Check the correct box Translate the endings

| toico | 40.4 |                    |       | . Translate the en | din450         |
|-------|------|--------------------|-------|--------------------|----------------|
| רפות  | b,ÿJ | <b>ચર્ક,</b> પ્રં, | 3,15, | प्राची हैंगाई      | \              |
|       |      |                    |       |                    | .p (1          |
|       |      |                    |       |                    | <b>U</b> (2    |
|       |      |                    |       |                    | , , (3         |
|       |      |                    |       |                    | pခွ/p          |
|       |      |                    |       |                    | DQ (5          |
|       |      |                    |       |                    | 6) ۴ (و        |
|       |      |                    |       |                    | 7) م           |
|       |      |                    |       |                    | 8) Ç           |
|       |      |                    |       |                    | <b>j</b> ,J (9 |
|       |      |                    |       |                    | <b>9</b> , (10 |